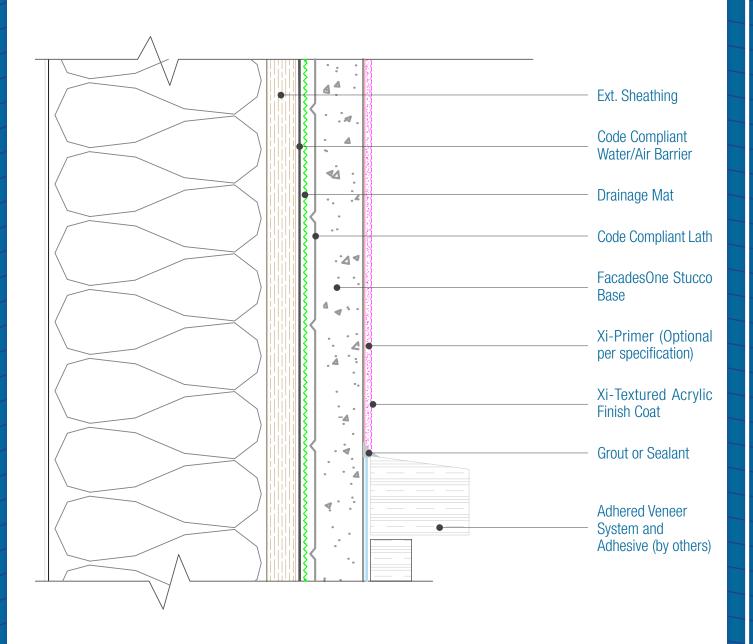

## FacadesOne Max Stucco Assembly Transition to Adhered Veneer

Date, 06-15-2020 | Detail, f1max,IV.3 v1

## NOTES:

1. The specific Water Barrier and or Air Barrier required depends upon the substrate and the applicable Code year, See the One Coat Evaluation Report and specifications for those requirements.